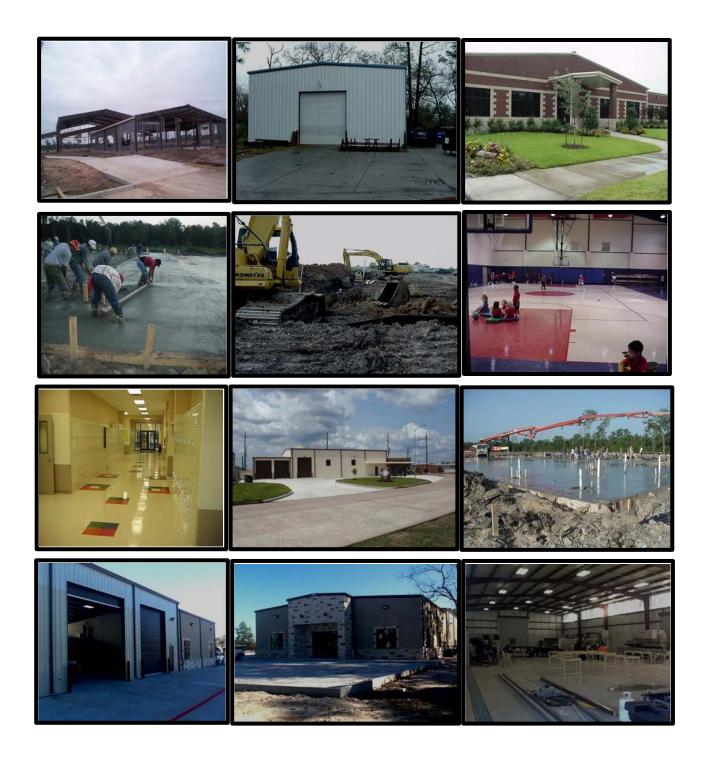

# **Commercial Portfolio**

#### **Other Previous Projects**

- 400-Unit Apartment Project, Warren, MI
- 300-Unit Apartment Project, Beaumont, TX
- Holy Trinity Episcopal School, Houston, TX
- Office Warehouses, 10 Projects, Houston, TX
- Townhomes, 3 Projects, Houston, TX
- Custom Homes, 100 projects,
  \$300k \$1 Mil (ea), Houston, TX
- Rehab Projects, Commercial & Residential